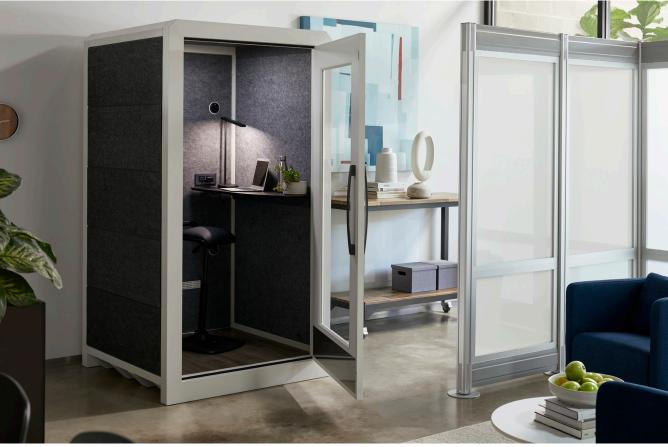

## **Privacy Booth**

Our Privacy Booth makes it simple to step away for privacy while staying in the office. With a sound-dampening felt lining and glass door, it's a quite space for phone calls, while a fixed-height shelf and built in charging outlets let you get some work done. Extra features like lighting, ventilation openings, and an automatic running fan help keep you comfortable.

- Includes a Vari<sup>®</sup> LED Task Lamp<sup>™</sup> and Room for an Active Chair (Sold Separately)
- 3 AC Outlets and 2 USB Ports
- A 30" Diameter Glass Skylight adds Ambient Light
- Designed to be Easy to Move as Needed
- Assembled in 15 Minutes or Less by 2 People