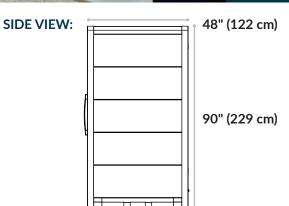

## **Privacy Booth**

Our Privacy Booth makes it simple to step away for privacy while staying in the office. With a sound-dampening felt lining and glass door, it's a quite space for phone calls, while a fixed-height shelf and built in charging outlets let you get some work done. Extra features like lighting, ventilation openings, and an automatic running fan help keep you comfortable.