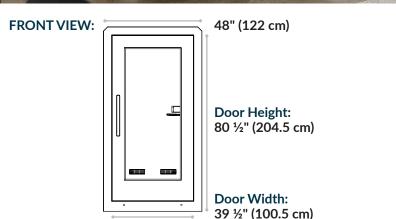

## **Privacy Booth**

Our Privacy Booth makes it simple to step away for privacy while staying in the office. With a sound-dampening felt lining and glass door, it's a quite space for phone calls, while a fixed-height shelf and built in charging outlets let you get some work done. Extra features like lighting, ventilation openings, and an automatic running fan help keep you comfortable.